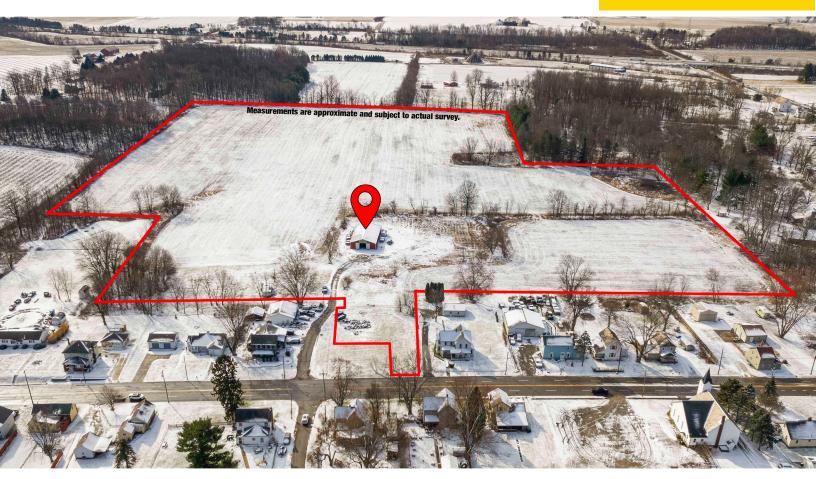

#### REAL ESTATE

35 acres mostly tillable farmland located in Tuscarawas Twp. with no zoning. Easy access with frontage on Lincoln Way (OH-172). Adaptable to a multitude of uses - residential, farmland, commercial, you name it! Improvements include 40x80 pole building w/ concrete and electric, mobile home pad with septic, well water, gas, and aggregate parking lot. Building & pad currently leased for \$800/month. Call auctioneer to learn how to use your current property to buy this one! Stark Co. parcels #7205370, #7205369, #7206945, #7206946, #7206944, #7201501, & #7201502. Half year taxes are approx. \$250, currently in CAUV. Walk at your convenience.

# 35 ACRES FARMLAND 40x80 Pole Building

14482 LINCOLN ST. W, NORTH LAWRENCE, OH 44666

PETER R. KIKO SR.
AUCTIONEER/REALTOR®
330.705.5996
peter@kikocompany.com

KRISTEN KIKO
AUCTIONEER/REALTOR®
330.234.7110
kristen@kikocompany.com