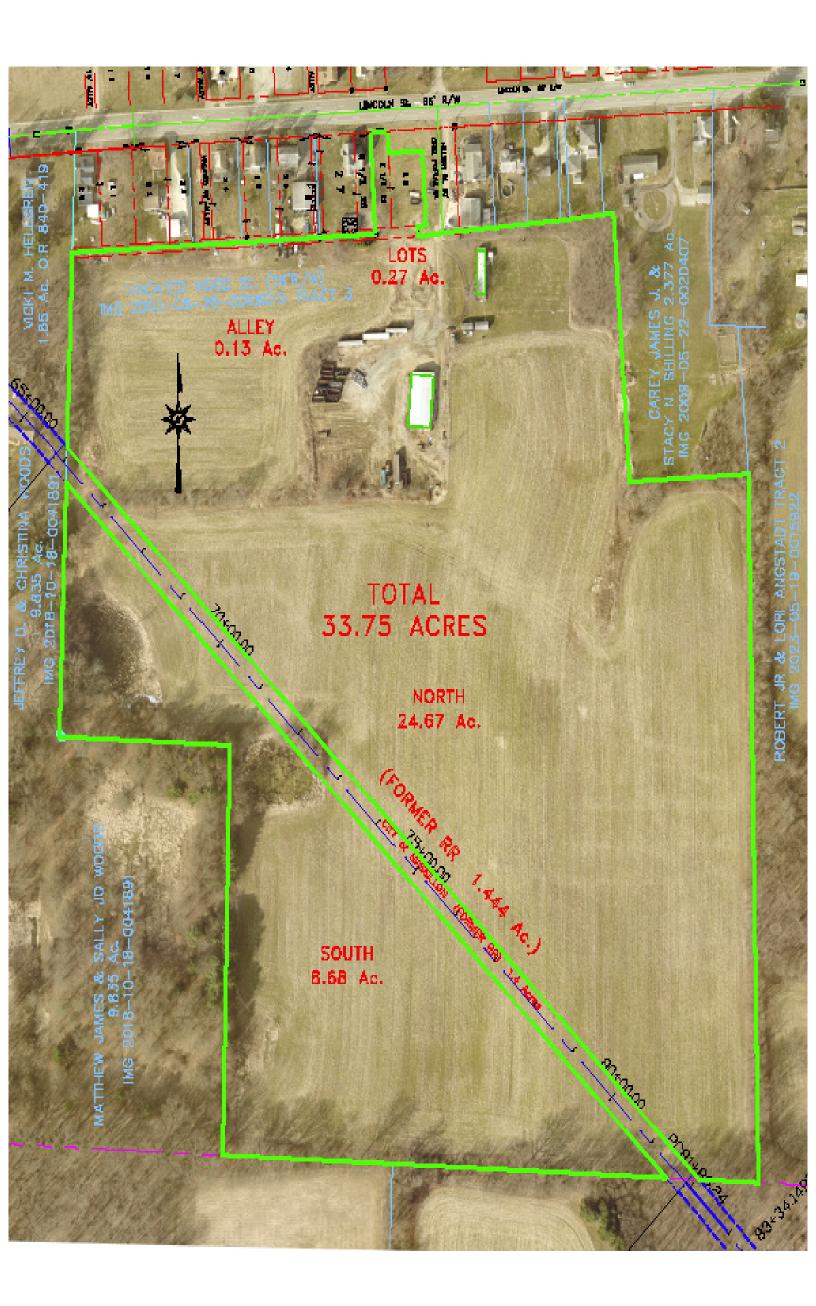

#### REAL ESTATE

35 acres mostly tillable farmland located in Tuscarawas Twp. with no zoning. Easy access with frontage on Lincoln Way (OH-172). Adaptable to a multitude of uses - residential, farmland, commercial, you name it! Improvements include 40x80 pole building w/ concrete and electric, mobile home pad with septic, well water, gas, and aggregate parking lot. Building & pad currently leased for \$800/month. Call auctioneer to learn how to use your current property to buy this one! Stark Co. parcels #7205370, #7205369, #7206945, #7206946, #7206944, #7201501, & #7201502. Half year taxes are approx. \$250, currently in CAUV. Walk at your convenience.

# 35 ACRES FARMLAND 40x80 Pole Building

14482 LINCOLN ST. W, NORTH LAWRENCE, OH 44666

PETER R. KIKO SR.
AUCTIONEER/REALTOR®
330.705.5996
peter@kikocompany.com

KRISTEN KIKO
AUCTIONEER/REALTOR®
330.234.7110
kristen@kikocompany.com